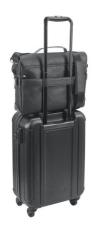

## **Specification**

EMPIRE I is a modern executive high quality PU briefcase with a touch of sophistication. It has 2 hidden external pockets and a main compartment that closes with a flap. The main compartment contains 2 padded dividers, compatible with a laptop up to 14" and a tablet up to 10'5", and several pockets that facilitate storage. The different ways of transporting this briefcase make it a versatile object, which is reinforced by its trolley strap. The innovative EMPIRE I magnet closure on the side elevates this briefcase to a unique object. All the details are focused on both functionality and aesthetics and an example of this is the metallic details used on the handle, which in addition to ensuring the quality of EMPIRE I, guarantee its uniqueness. The briefcase is supplied in a non-woven bag. EMPIRE SUITCASE I:  $370 \times 270 \times 80 \text{ mm}$  | Bag:  $500 \times 500 \times 80 \text{ mm}$ 