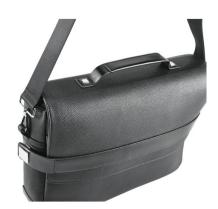

## **Specification**

EMPIRE I is a modern executive high quality PU briefcase with a touch of sophistication. It has 2 hidden external pockets and a main compartment that closes with a flap. The main compartment contains 2 padded dividers, compatible with a laptop up to 14" and a tablet up to 10'5", and several pockets that facilitate storage. The different ways of transporting this briefcase make it a versatile object, which is reinforced by its trolley strap. The innovative EMPIRE I magnet closure on the side elevates this briefcase to a unique object. All the details are focused on both functionality and aesthetics and an example of this is the metallic details used on the handle, which in addition to ensuring the quality of EMPIRE I, guarantee its uniqueness. The briefcase is supplied in a non-woven bag. EMPIRE SUITCASE I:  $370 \times 270 \times 80 \text{ mm}$  | Bag:  $500 \times 500 \times 80 \text{ mm}$ 