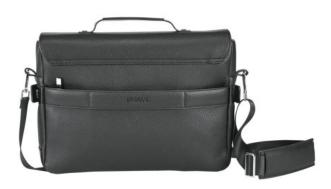

## **Specification**

EMPIRE I is a modern executive high quality PU briefcase with a touch of sophistication. It has 2 hidden external pockets and a main compartment that closes with a flap. The main compartment contains 2 padded dividers, compatible with a laptop up to 14" and a tablet up to 10'5", and several pockets that facilitate storage. The different ways of transporting this briefcase make it a versatile object, which is reinforced by its trolley strap. The innovative EMPIRE I magnet closure on the side elevates this briefcase to a unique object. All the details are focused on both functionality and aesthetics and an example of this is the metallic details used on the handle, which in addition to ensuring the quality of EMPIRE I, guarantee its uniqueness. The briefcase is supplied in a non-woven bag. EMPIRE SUITCASE I:  $370 \times 270 \times 80 \text{ mm}$  | Bag:  $500 \times 500 \times 80 \text{ mm}$ 