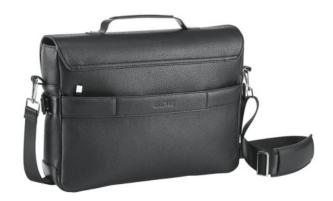

## **Specification**

EMPIRE I is a modern executive high quality PU briefcase with a touch of sophistication. It has 2 hidden external pockets and a main compartment that closes with a flap. The main compartment contains 2 padded dividers, compatible with a laptop up to 14" and a tablet up to 10'5", and several pockets that facilitate storage. The different ways of transporting this briefcase make it a versatile object, which is reinforced by its trolley strap. The innovative EMPIRE I magnet closure on the side elevates this briefcase to a unique object. All the details are focused on both functionality and aesthetics and an example of this is the metallic details used on the handle, which in addition to ensuring the quality of EMPIRE I, guarantee its uniqueness. The briefcase is supplied in a non-woven bag. EMPIRE SUITCASE I:  $370 \times 270 \times 80 \text{ mm}$  | Bag:  $500 \times 500 \times 80 \text{ mm}$ 