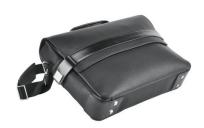

## **Specification**

EMPIRE I is a modern executive high quality PU briefcase with a touch of sophistication. It has 2 hidden external pockets and a main compartment that closes with a flap. The main compartment contains 2 padded dividers, compatible with a laptop up to 14" and a tablet up to 10'5", and several pockets that facilitate storage. The different ways of transporting this briefcase make it a versatile object, which is reinforced by its trolley strap. The innovative EMPIRE I magnet closure on the side elevates this briefcase to a unique object. All the details are focused on both functionality and aesthetics and an example of this is the metallic details used on the handle, which in addition to ensuring the quality of EMPIRE I, guarantee its uniqueness. The briefcase is supplied in a non-woven bag. EMPIRE SUITCASE I:  $370 \times 270 \times 80 \text{ mm}$  | Bag:  $500 \times 500 \times 80 \text{ mm}$ 